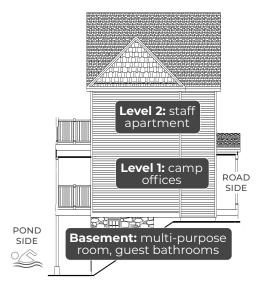

## CAPITAL IMPROVEMENT // Pond View Project

This year, a generous ministry friend offered to match gifts towards Pond View. Thanks to many, we've received \$57,000 (so far) of our 2024 goal of \$100k.

#### Praise God!

Because of this, we were able to side and seal the building for winter, and are currently installing septic, plumbing, and the stone retaining wall.

Please continue to pray for the completion of this project.