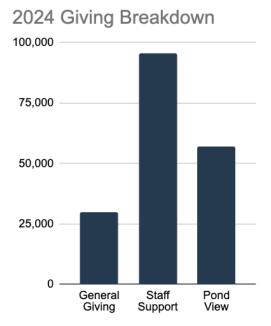

### WAYS TO GIVE

The financial summary depicts our low general giving this year. We continually pray that God would provide for the camp's needs as we seek to fulfill our mission and point people to Jesus.