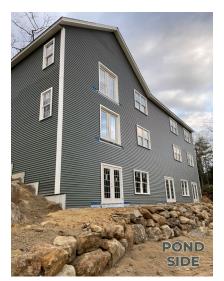

## CAPITAL IMPROVEMENT // Pond View Project

This year, a generous ministry friend offered to match gifts towards Pond View. Thanks to many, we've received \$57,000 (so far) of our 2024 goal of \$100k.

#### Praise God!

Because of this, we were able to side and seal the building for winter, and are currently installing septic, plumbing, and the stone retaining wall.

Please continue to pray for the completion of this project.