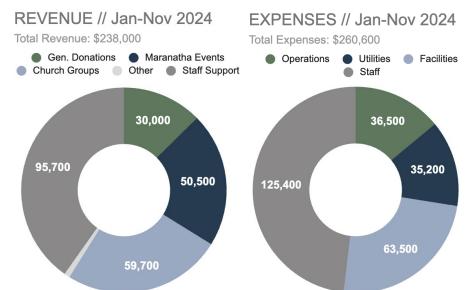

## **2024 FINANCIAL SUMMARY**

2024 saw record event numbers! We are stewarding our finances as carefully as we can with rising costs, but with several declining buildings, it will be critical to invest more in our facilities in the upcoming years.

Our small team is maxed out on the number of events we can effectively lead, and we remain committed to affordable rates for families in an already difficult economy.

Please pray for God to provide more financial partners.