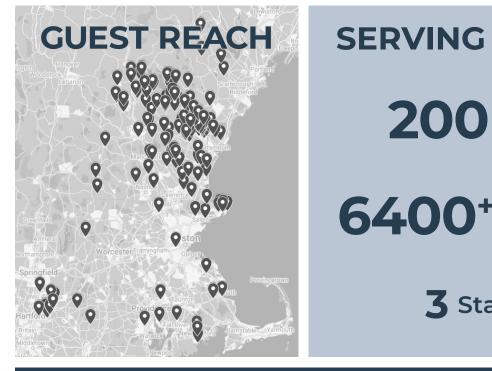

2024 // RECAP BY NUMBERS

Camp Maranatha exists to strengthen families and support local churches by offering events that inspire life-changing encounters with Jesus.

### SERVING PARTNERSHIPS

Individual Volunteers

Volunteer Hours

**3** Staff / **2** Interns